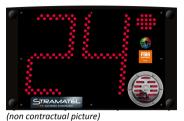

## **SCX 24**

### Display functions

24/14 second attack timer: 2 red LED digits (23 cm) per display Timer Stop: 1 red LED dot (5 cm) per display