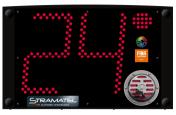

## **SCX 24**

### Display functions

24/14 second attack timer: 2 red LED digits (23 cm) per display Timer Stop: 1 red LED dot (5 cm) per display