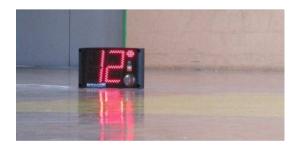

### **Description**

Use: outdoor

Transmission: Radio (868 MHz) or cable - work ONLY with STRAMATEL main scoreboard

Readability: 100m, angle >160° 500 x 300 x 65 mm **Dimensions:** Weight: 2,5 kg per unit 230V / 50-60Hz Power supply:

### Display functions

24/14 second attack timer: 2 red LED digits (23 cm) per display Timer Stop: 1 red LED dot (5 cm) per display