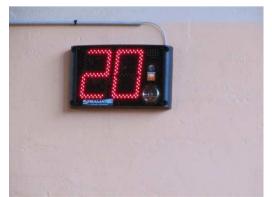

### **Description**

Use: outdoor

Transmission: Radio (868 MHz) or cable - work ONLY with STRAMATEL main scoreboard

Readability: 100m, angle >160° 500 x 300 x 65 mm **Dimensions:** Weight: 2,5 kg per unit 230V / 50-60Hz Power supply:

### Display functions

24/14 second attack timer: 2 red LED digits (23 cm) per display Timer Stop: 1 red LED dot (5 cm) per display