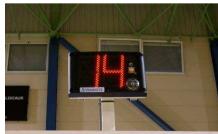

### **Description**

Use: outdoor

Transmission: Radio (868 MHz) or cable - work ONLY with STRAMATEL main scoreboard

Readability: 100m, angle >160° 500 x 300 x 65 mm **Dimensions:** Weight: 2,5 kg per unit 230V / 50-60Hz Power supply:

### Display functions

24/14 second attack timer: 2 red LED digits (23 cm) per display Timer Stop: 1 red LED dot (5 cm) per display